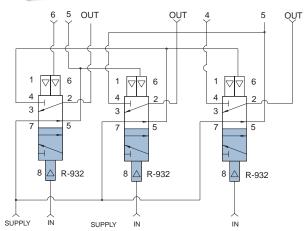

CM-026

Circuit Board for R-932 Sequencing System Using 3 Modular Valves

Size: 6" x 2 1/2" 13/16" thick -3 modules

Use: 3-valve sequence circuit board used as an expansion unit. #10-32 port connections provided for signal inputs, step outputs, supply and jumper connections for linking multiple boards together. May serve as final segment of circuit or be inserted between two other sequencing subplates.