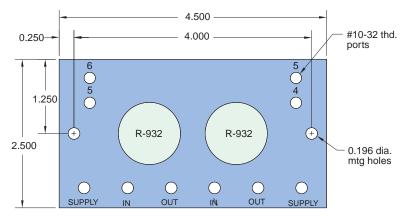

## STANDARD PNEUMATIC CIRCUIT BOARDS

Circuit Board for R-932 Sequencing System Using 2 Modular Valves

Size: 4 1/2" x 2 1/2" x 13/16" thick -2 modules

Use: 2-valve sequence circuit board used as an expansion unit. #10-32 port connections provided for signal inputs, step outputs, supply, and jumper connections for linking multi ple boards together. May serve as a final segment of circuit or be inserted between two other sequencing circuit board.