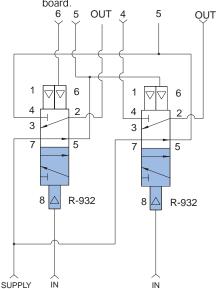

## STANDARD PNEUMATIC CIRCUIT BOARDS

Circuit Board for R-932 Sequencing System Using 2 Modular Valves

Size: 4 1/2" x 2 1/2" x 13/16" thick -2 modules

Use: 2-valve sequence circuit board used as an expansion unit. #10-32 port connections provided for signal inputs, step outputs, supply, and jumper connections for linking multi ple boards together. May serve as a final segment of circuit or be inserted between two other sequencing circuit board.