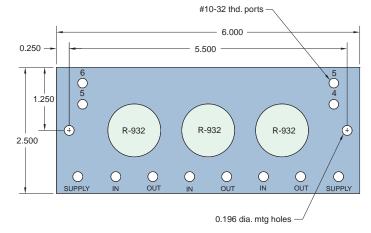

CM-026

Circuit Board for R-932 Sequencing System Using 3 Modular Valves

Size: 6" x 2 1/2" 13/16" thick -3 modules

Use: 3-valve sequence circuit board used as an expansion unit. #10-32 port connections provided for signal inputs, step outputs, supply and jumper connections for linking multiple boards together. May serve as final segment of circuit or be inserted between two other sequencing subplates.