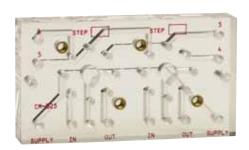

## STANDARD PNEUMATIC CIRCUIT BOARDS

Circuit Board for R-932 Sequencing System Using 2 Modular Valves

Size: 4 1/2" x 2 1/2" x 13/16" thick -2 modules

Use: 2-valve sequence circuit board used as an expansion unit. #10-32 port connections provided for signal inputs, step outputs, supply, and jumper connections for linking multi ple boards together. May serve as a final segment of circuit or be inserted between two other sequencing circuit board.