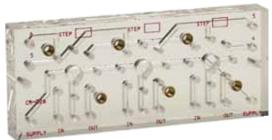

CM-026

Circuit Board for R-932 Sequencing System Using 3 Modular Valves

Size: 6" x 2 1/2" 13/16" thick -3 modules

Use: 3-valve sequence circuit board used as an expansion unit. #10-32 port connections provided for signal inputs, step outputs, supply and jumper connections for linking multiple boards together. May serve as final segment of circuit or be inserted between two other sequencing subplates.